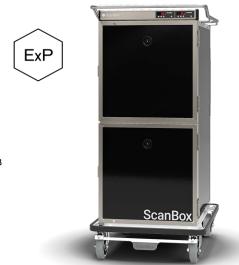

### **BANQUET LINE (GN 1/1)**

# **Combo - Heating Fan - Heating Fan**

- **Two Heating Boxes in One**
- **Superb Insulation Values**
- **Outstanding Manouverability**

 $S can Box\ Banquet\ Line\ -\ Combo\ -\ Heating\ -\ Fan\ is\ a\ range\ of\ products\ suited\ perfectly\ for\ any\ busy\ F\&B$ operation requiring hot holding or transport capacity. Intuitive controls, ergonomic design and a wide range of different sizes and accessories will gurantee a perfect match with your operation. Designed with ScanBox latest Environmental Performance (ExP) technology combining increased performance with a decreased environmental impact. Designed to fit equally well back of house as well as front of house allowing exterior branding options.