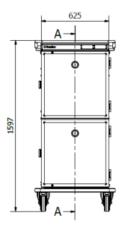

### **ERGO LINE - Combo - Heating Fan - Heating Fan**

| Article Number  Active Heating  Controller  Heat Source  Electric Element  Temperature Range  Heating Time *1  Energy consumption to operating temp *2  Capacity  Standard  Pitch between levels  Number of 65 mm containers  Number of 100 mm containers  Number of 150 mm containers  Maximum load per rack  Maximum load in unit  Max total weight (full unit)  Physical Attributes  External dimensions (W x H x D) mm  Digital adjustable  Electric Element  Digital adjustable  Electric Element  20 min  6N 2/1  Poun Son Son Son Son Son Son Son Son Son So                                                                                                                                                                                                                                                                                                                                                                                                                                                                                                                                                                                                                                                                                                                                                                                                                                                                                                                                                                                                                                                                                                                                                                                                                                                                                                                                                                                                                                                                                                                                                            |
|--------------------------------------------------------------------------------------------------------------------------------------------------------------------------------------------------------------------------------------------------------------------------------------------------------------------------------------------------------------------------------------------------------------------------------------------------------------------------------------------------------------------------------------------------------------------------------------------------------------------------------------------------------------------------------------------------------------------------------------------------------------------------------------------------------------------------------------------------------------------------------------------------------------------------------------------------------------------------------------------------------------------------------------------------------------------------------------------------------------------------------------------------------------------------------------------------------------------------------------------------------------------------------------------------------------------------------------------------------------------------------------------------------------------------------------------------------------------------------------------------------------------------------------------------------------------------------------------------------------------------------------------------------------------------------------------------------------------------------------------------------------------------------------------------------------------------------------------------------------------------------------------------------------------------------------------------------------------------------------------------------------------------------------------------------------------------------------------------------------------------------|
| Controller  Heat Source  Flectric Element  Temperature Range  Heating Time *1  Energy consumption to operating temp *2  Capacity  Standard  Fitch between levels  Number of 65 mm containers  Number of 100 mm containers  Number of 150 mm containers  Maximum load per rack  Maximum load in unit  Physical Attributes  External dimensions (W x H x D) mm  Fitch pow Capacity  Digital adjustable  Electric Element  Ambient up to 90°C  Ambient up to 90°C  Ambient up to 90°C  Ambient up to 90°C  Bo min  Ambient up to 90°C  Bo min  And 2/1  Pitch between levels  80 mm  A + 4  Number of 150 mm containers  4 + 4  Number of 150 mm containers  3 + 3  Maximum load per rack  18 kg  Maximum load in unit  216  Max total weight (full unit)  740 x 1597 x 910  Internal dimensions (W x H x D) mm  536 x 573x 685                                                                                                                                                                                                                                                                                                                                                                                                                                                                                                                                                                                                                                                                                                                                                                                                                                                                                                                                                                                                                                                                                                                                                                                                                                                                                                   |
| Heat Source  Temperature Range Ambient up to 90°C  Heating Time *1 Energy consumption to operating temp *2  Capacity  Standard Pitch between levels Number of 65 mm containers Number of 100 mm containers Avaination of 150 m |
| Temperature Range Ambient up to 90°C Heating Time *1 20 min Energy consumption to operating temp *2 0,28 kWh  Capacity  Standard GN 2/1 Pitch between levels 80 mm Number of 65 mm containers 6+6 Number of 100 mm containers 4+4 Number of 150 mm containers 3+3 Maximum load per rack 18 kg Maximum load in unit 216 Max total weight (full unit) 230 + 230 Liter  Physical Attributes  External dimensions (W x H x D) mm 740 x 1597 x 910 Internal dimensions (W x H x D) mm 536 x 573x 685                                                                                                                                                                                                                                                                                                                                                                                                                                                                                                                                                                                                                                                                                                                                                                                                                                                                                                                                                                                                                                                                                                                                                                                                                                                                                                                                                                                                                                                                                                                                                                                                                                |
| Heating Time *1 20 min Energy consumption to operating temp *2 0,28 kWh  Capacity  Standard GN 2/1 Pitch between levels 80 mm Number of 65 mm containers 6+6 Number of 100 mm containers 4+4 Number of 150 mm containers 3+3 Maximum load per rack 18 kg Maximum load per rack 1216 Max total weight (full unit) 216  Physical Attributes  External dimensions (W x H x D) mm 740 x 1597 x 910 Internal dimensions (W x H x D) mm 536 x 573x 685                                                                                                                                                                                                                                                                                                                                                                                                                                                                                                                                                                                                                                                                                                                                                                                                                                                                                                                                                                                                                                                                                                                                                                                                                                                                                                                                                                                                                                                                                                                                                                                                                                                                               |
| Energy consumption to operating temp *2  Capacity  Standard  GN 2/1  Pitch between levels  80 mm  Number of 65 mm containers  6+6  Number of 100 mm containers  4+4  Number of 150 mm containers  3+3  Maximum load per rack  18 kg  Maximum load in unit  216  Max total weight (full unit)  Physical Attributes  External dimensions (W x H x D) mm  740 x 1597 x 910  Internal dimensions (W x H x D) mm  536 x 573x 685                                                                                                                                                                                                                                                                                                                                                                                                                                                                                                                                                                                                                                                                                                                                                                                                                                                                                                                                                                                                                                                                                                                                                                                                                                                                                                                                                                                                                                                                                                                                                                                                                                                                                                    |
| Capacity         GN 2/1           Pitch between levels         80 mm           Number of 65 mm containers         6 + 6           Number of 100 mm containers         4 + 4           Number of 150 mm containers         3 + 3           Maximum load per rack         18 kg           Maximum load in unit         216           Max total weight (full unit)         230 + 230 Liter           Physical Attributes           External dimensions (W x H x D) mm         740 x 1597 x 910           Internal dimensions (W x H x D) mm         536 x 573x 685                                                                                                                                                                                                                                                                                                                                                                                                                                                                                                                                                                                                                                                                                                                                                                                                                                                                                                                                                                                                                                                                                                                                                                                                                                                                                                                                                                                                                                                                                                                                                                |
| Standard         GN 2/1           Pitch between levels         80 mm           Number of 65 mm containers         6 + 6           Number of 100 mm containers         4 + 4           Number of 150 mm containers         3 + 3           Maximum load per rack         18 kg           Maximum load in unit         216           Max total weight (full unit)         230 + 230 Liter           Physical Attributes           External dimensions (W x H x D) mm         740 x 1597 x 910           Internal dimensions (W x H x D) mm         536 x 573x 685                                                                                                                                                                                                                                                                                                                                                                                                                                                                                                                                                                                                                                                                                                                                                                                                                                                                                                                                                                                                                                                                                                                                                                                                                                                                                                                                                                                                                                                                                                                                                                |
| Pitch between levels         80 mm           Number of 65 mm containers         6 + 6           Number of 100 mm containers         4 + 4           Number of 150 mm containers         3 + 3           Maximum load per rack         18 kg           Maximum load in unit         216           Max total weight (full unit)         230 + 230 Liter           Physical Attributes           External dimensions (W x H x D) mm         740 x 1597 x 910           Internal dimensions (W x H x D) mm         536 x 573x 685                                                                                                                                                                                                                                                                                                                                                                                                                                                                                                                                                                                                                                                                                                                                                                                                                                                                                                                                                                                                                                                                                                                                                                                                                                                                                                                                                                                                                                                                                                                                                                                                  |
| Number of 65 mm containers         6 + 6           Number of 100 mm containers         4 + 4           Number of 150 mm containers         3 + 3           Maximum load per rack         18 kg           Maximum load in unit         216           Max total weight (full unit)         230 + 230 Liter           Physical Attributes           External dimensions (W x H x D) mm         740 x 1597 x 910           Internal dimensions (W x H x D) mm         536 x 573x 685                                                                                                                                                                                                                                                                                                                                                                                                                                                                                                                                                                                                                                                                                                                                                                                                                                                                                                                                                                                                                                                                                                                                                                                                                                                                                                                                                                                                                                                                                                                                                                                                                                               |
| Number of 100 mm containers         4 + 4           Number of 150 mm containers         3 + 3           Maximum load per rack         18 kg           Maximum load in unit         216           Max total weight (full unit)         230 + 230 Liter           Physical Attributes           External dimensions (W x H x D) mm         740 x 1597 x 910           Internal dimensions (W x H x D) mm         536 x 573x 685                                                                                                                                                                                                                                                                                                                                                                                                                                                                                                                                                                                                                                                                                                                                                                                                                                                                                                                                                                                                                                                                                                                                                                                                                                                                                                                                                                                                                                                                                                                                                                                                                                                                                                  |
| Number of 150 mm containers  3 + 3  Maximum load per rack 18 kg  Maximum load in unit 216  Max total weight (full unit) 230 + 230 Liter  Physical Attributes  External dimensions (W x H x D) mm 740 x 1597 x 910  Internal dimensions (W x H x D) mm 536 x 573x 685                                                                                                                                                                                                                                                                                                                                                                                                                                                                                                                                                                                                                                                                                                                                                                                                                                                                                                                                                                                                                                                                                                                                                                                                                                                                                                                                                                                                                                                                                                                                                                                                                                                                                                                                                                                                                                                           |
| Maximum load per rack         18 kg           Maximum load in unit         216           Max total weight (full unit)         230 + 230 Liter           Physical Attributes           External dimensions (W x H x D) mm         740 x 1597 x 910           Internal dimensions (W x H x D) mm         536 x 573x 685                                                                                                                                                                                                                                                                                                                                                                                                                                                                                                                                                                                                                                                                                                                                                                                                                                                                                                                                                                                                                                                                                                                                                                                                                                                                                                                                                                                                                                                                                                                                                                                                                                                                                                                                                                                                          |
| Maximum load in unit 216  Max total weight (full unit) 230 + 230 Liter  Physical Attributes  External dimensions (W x H x D) mm 740 x 1597 x 910  Internal dimensions (W x H x D) mm 536 x 573x 685                                                                                                                                                                                                                                                                                                                                                                                                                                                                                                                                                                                                                                                                                                                                                                                                                                                                                                                                                                                                                                                                                                                                                                                                                                                                                                                                                                                                                                                                                                                                                                                                                                                                                                                                                                                                                                                                                                                            |
| Max total weight (full unit)  Physical Attributes  External dimensions (W x H x D) mm  740 x 1597 x 910  Internal dimensions (W x H x D) mm  536 x 573x 685                                                                                                                                                                                                                                                                                                                                                                                                                                                                                                                                                                                                                                                                                                                                                                                                                                                                                                                                                                                                                                                                                                                                                                                                                                                                                                                                                                                                                                                                                                                                                                                                                                                                                                                                                                                                                                                                                                                                                                    |
| Physical AttributesExternal dimensions (W x H x D) mm740 x 1597 x 910Internal dimensions (W x H x D) mm536 x 573x 685                                                                                                                                                                                                                                                                                                                                                                                                                                                                                                                                                                                                                                                                                                                                                                                                                                                                                                                                                                                                                                                                                                                                                                                                                                                                                                                                                                                                                                                                                                                                                                                                                                                                                                                                                                                                                                                                                                                                                                                                          |
| External dimensions (W x H x D) mm         740 x 1597 x 910           Internal dimensions (W x H x D) mm         536 x 573x 685                                                                                                                                                                                                                                                                                                                                                                                                                                                                                                                                                                                                                                                                                                                                                                                                                                                                                                                                                                                                                                                                                                                                                                                                                                                                                                                                                                                                                                                                                                                                                                                                                                                                                                                                                                                                                                                                                                                                                                                                |
| Internal dimensions (W x H x D) mm 536 x 573x 685                                                                                                                                                                                                                                                                                                                                                                                                                                                                                                                                                                                                                                                                                                                                                                                                                                                                                                                                                                                                                                                                                                                                                                                                                                                                                                                                                                                                                                                                                                                                                                                                                                                                                                                                                                                                                                                                                                                                                                                                                                                                              |
|                                                                                                                                                                                                                                                                                                                                                                                                                                                                                                                                                                                                                                                                                                                                                                                                                                                                                                                                                                                                                                                                                                                                                                                                                                                                                                                                                                                                                                                                                                                                                                                                                                                                                                                                                                                                                                                                                                                                                                                                                                                                                                                                |
|                                                                                                                                                                                                                                                                                                                                                                                                                                                                                                                                                                                                                                                                                                                                                                                                                                                                                                                                                                                                                                                                                                                                                                                                                                                                                                                                                                                                                                                                                                                                                                                                                                                                                                                                                                                                                                                                                                                                                                                                                                                                                                                                |
| Volume 230 + 230 Liter                                                                                                                                                                                                                                                                                                                                                                                                                                                                                                                                                                                                                                                                                                                                                                                                                                                                                                                                                                                                                                                                                                                                                                                                                                                                                                                                                                                                                                                                                                                                                                                                                                                                                                                                                                                                                                                                                                                                                                                                                                                                                                         |
| Net weight (empty unit) 92 kg                                                                                                                                                                                                                                                                                                                                                                                                                                                                                                                                                                                                                                                                                                                                                                                                                                                                                                                                                                                                                                                                                                                                                                                                                                                                                                                                                                                                                                                                                                                                                                                                                                                                                                                                                                                                                                                                                                                                                                                                                                                                                                  |
| Door opening 270°                                                                                                                                                                                                                                                                                                                                                                                                                                                                                                                                                                                                                                                                                                                                                                                                                                                                                                                                                                                                                                                                                                                                                                                                                                                                                                                                                                                                                                                                                                                                                                                                                                                                                                                                                                                                                                                                                                                                                                                                                                                                                                              |
| Lenght of Powercable 4,5 m                                                                                                                                                                                                                                                                                                                                                                                                                                                                                                                                                                                                                                                                                                                                                                                                                                                                                                                                                                                                                                                                                                                                                                                                                                                                                                                                                                                                                                                                                                                                                                                                                                                                                                                                                                                                                                                                                                                                                                                                                                                                                                     |
| Electrical Attributes                                                                                                                                                                                                                                                                                                                                                                                                                                                                                                                                                                                                                                                                                                                                                                                                                                                                                                                                                                                                                                                                                                                                                                                                                                                                                                                                                                                                                                                                                                                                                                                                                                                                                                                                                                                                                                                                                                                                                                                                                                                                                                          |
| Rated Voltage 220-240V / 1 phase                                                                                                                                                                                                                                                                                                                                                                                                                                                                                                                                                                                                                                                                                                                                                                                                                                                                                                                                                                                                                                                                                                                                                                                                                                                                                                                                                                                                                                                                                                                                                                                                                                                                                                                                                                                                                                                                                                                                                                                                                                                                                               |
| Rated Frequency 50-60 Hz                                                                                                                                                                                                                                                                                                                                                                                                                                                                                                                                                                                                                                                                                                                                                                                                                                                                                                                                                                                                                                                                                                                                                                                                                                                                                                                                                                                                                                                                                                                                                                                                                                                                                                                                                                                                                                                                                                                                                                                                                                                                                                       |
| Rated Current 7,52 A Total                                                                                                                                                                                                                                                                                                                                                                                                                                                                                                                                                                                                                                                                                                                                                                                                                                                                                                                                                                                                                                                                                                                                                                                                                                                                                                                                                                                                                                                                                                                                                                                                                                                                                                                                                                                                                                                                                                                                                                                                                                                                                                     |
| Power rating 830 / 830 W                                                                                                                                                                                                                                                                                                                                                                                                                                                                                                                                                                                                                                                                                                                                                                                                                                                                                                                                                                                                                                                                                                                                                                                                                                                                                                                                                                                                                                                                                                                                                                                                                                                                                                                                                                                                                                                                                                                                                                                                                                                                                                       |

### **Dimension drawings**

IP Code \*3

\*1 - Time for a hot unit to reach 80 ° C and for a cold unit to reach 5 ° C average temperature in the air in the cavity with 22 ° C ambient temperature.

44

- \*2 Operating temperature in hot unit of 80 ° C and in cold unit of 5 ° C with 22 ° C ambient temperature.
- \*3 IP44 = Protection against penetration of solid objects larger than 1 mm and protected against splashing water from all angles (IEC 60529)