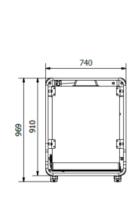

### **ERGO LINE - Combo - Heating Fan - Heating Fan**

| Article Number  Active Heating  Controller  Heat Source  Electric Element  Temperature Range  Heating Time *1  Energy consumption to operating temp *2  Capacity  Standard  Pitch between levels  Number of 65 mm containers  Number of 100 mm containers  Number of 150 mm containers  Maximum load per rack  Maximum load in unit  Max total weight (full unit)  Physical Attributes  External dimensions (W x H x D) mm  Digital adjustable  Electric Element  Digital adjustable  Electric Element  20 min  6N 2/1  Poun Son Son Son Son Son Son Son Son Son So                                                                                                                                                                                                                                                                                                                                                                                                                                                                                                                                                                                                                                                                                                                                                                                                                                                                                                                                                                                                                                                                                                                                                                                                                                                                                                                                                                                                                                                                                                                                                            |
|--------------------------------------------------------------------------------------------------------------------------------------------------------------------------------------------------------------------------------------------------------------------------------------------------------------------------------------------------------------------------------------------------------------------------------------------------------------------------------------------------------------------------------------------------------------------------------------------------------------------------------------------------------------------------------------------------------------------------------------------------------------------------------------------------------------------------------------------------------------------------------------------------------------------------------------------------------------------------------------------------------------------------------------------------------------------------------------------------------------------------------------------------------------------------------------------------------------------------------------------------------------------------------------------------------------------------------------------------------------------------------------------------------------------------------------------------------------------------------------------------------------------------------------------------------------------------------------------------------------------------------------------------------------------------------------------------------------------------------------------------------------------------------------------------------------------------------------------------------------------------------------------------------------------------------------------------------------------------------------------------------------------------------------------------------------------------------------------------------------------------------|
| Controller  Heat Source  Flectric Element  Temperature Range  Heating Time *1  Energy consumption to operating temp *2  Capacity  Standard  Fitch between levels  Number of 65 mm containers  Number of 100 mm containers  Number of 150 mm containers  Maximum load per rack  Maximum load in unit  Physical Attributes  External dimensions (W x H x D) mm  Fitch pow Capacity  Digital adjustable  Electric Element  Ambient up to 90°C  Ambient up to 90°C  Ambient up to 90°C  Ambient up to 90°C  Bo min  Ambient up to 90°C  Bo min  And 2/1  Pitch between levels  80 mm  A + 4  Number of 150 mm containers  4 + 4  Number of 150 mm containers  3 + 3  Maximum load per rack  18 kg  Maximum load in unit  216  Max total weight (full unit)  740 x 1597 x 910  Internal dimensions (W x H x D) mm  536 x 573x 685                                                                                                                                                                                                                                                                                                                                                                                                                                                                                                                                                                                                                                                                                                                                                                                                                                                                                                                                                                                                                                                                                                                                                                                                                                                                                                   |
| Heat Source  Temperature Range Ambient up to 90°C  Heating Time *1 Energy consumption to operating temp *2  Capacity  Standard Pitch between levels Number of 65 mm containers Number of 100 mm containers Avaination of 150 m |
| Temperature Range Ambient up to 90°C Heating Time *1 20 min Energy consumption to operating temp *2 0,28 kWh  Capacity  Standard GN 2/1 Pitch between levels 80 mm Number of 65 mm containers 6+6 Number of 100 mm containers 4+4 Number of 150 mm containers 3+3 Maximum load per rack 18 kg Maximum load in unit 216 Max total weight (full unit) 230 + 230 Liter  Physical Attributes  External dimensions (W x H x D) mm 740 x 1597 x 910 Internal dimensions (W x H x D) mm 536 x 573x 685                                                                                                                                                                                                                                                                                                                                                                                                                                                                                                                                                                                                                                                                                                                                                                                                                                                                                                                                                                                                                                                                                                                                                                                                                                                                                                                                                                                                                                                                                                                                                                                                                                |
| Heating Time *1 20 min Energy consumption to operating temp *2 0,28 kWh  Capacity  Standard GN 2/1 Pitch between levels 80 mm Number of 65 mm containers 6+6 Number of 100 mm containers 4+4 Number of 150 mm containers 3+3 Maximum load per rack 18 kg Maximum load per rack 1216 Max total weight (full unit) 216  Physical Attributes  External dimensions (W x H x D) mm 740 x 1597 x 910 Internal dimensions (W x H x D) mm 536 x 573x 685                                                                                                                                                                                                                                                                                                                                                                                                                                                                                                                                                                                                                                                                                                                                                                                                                                                                                                                                                                                                                                                                                                                                                                                                                                                                                                                                                                                                                                                                                                                                                                                                                                                                               |
| Energy consumption to operating temp *2  Capacity  Standard  GN 2/1  Pitch between levels  80 mm  Number of 65 mm containers  6+6  Number of 100 mm containers  4+4  Number of 150 mm containers  3+3  Maximum load per rack  18 kg  Maximum load in unit  216  Max total weight (full unit)  Physical Attributes  External dimensions (W x H x D) mm  740 x 1597 x 910  Internal dimensions (W x H x D) mm  536 x 573x 685                                                                                                                                                                                                                                                                                                                                                                                                                                                                                                                                                                                                                                                                                                                                                                                                                                                                                                                                                                                                                                                                                                                                                                                                                                                                                                                                                                                                                                                                                                                                                                                                                                                                                                    |
| Capacity         GN 2/1           Pitch between levels         80 mm           Number of 65 mm containers         6 + 6           Number of 100 mm containers         4 + 4           Number of 150 mm containers         3 + 3           Maximum load per rack         18 kg           Maximum load in unit         216           Max total weight (full unit)         230 + 230 Liter           Physical Attributes           External dimensions (W x H x D) mm         740 x 1597 x 910           Internal dimensions (W x H x D) mm         536 x 573x 685                                                                                                                                                                                                                                                                                                                                                                                                                                                                                                                                                                                                                                                                                                                                                                                                                                                                                                                                                                                                                                                                                                                                                                                                                                                                                                                                                                                                                                                                                                                                                                |
| Standard         GN 2/1           Pitch between levels         80 mm           Number of 65 mm containers         6 + 6           Number of 100 mm containers         4 + 4           Number of 150 mm containers         3 + 3           Maximum load per rack         18 kg           Maximum load in unit         216           Max total weight (full unit)         230 + 230 Liter           Physical Attributes           External dimensions (W x H x D) mm         740 x 1597 x 910           Internal dimensions (W x H x D) mm         536 x 573x 685                                                                                                                                                                                                                                                                                                                                                                                                                                                                                                                                                                                                                                                                                                                                                                                                                                                                                                                                                                                                                                                                                                                                                                                                                                                                                                                                                                                                                                                                                                                                                                |
| Pitch between levels         80 mm           Number of 65 mm containers         6 + 6           Number of 100 mm containers         4 + 4           Number of 150 mm containers         3 + 3           Maximum load per rack         18 kg           Maximum load in unit         216           Max total weight (full unit)         230 + 230 Liter           Physical Attributes           External dimensions (W x H x D) mm         740 x 1597 x 910           Internal dimensions (W x H x D) mm         536 x 573x 685                                                                                                                                                                                                                                                                                                                                                                                                                                                                                                                                                                                                                                                                                                                                                                                                                                                                                                                                                                                                                                                                                                                                                                                                                                                                                                                                                                                                                                                                                                                                                                                                  |
| Number of 65 mm containers         6 + 6           Number of 100 mm containers         4 + 4           Number of 150 mm containers         3 + 3           Maximum load per rack         18 kg           Maximum load in unit         216           Max total weight (full unit)         230 + 230 Liter           Physical Attributes           External dimensions (W x H x D) mm         740 x 1597 x 910           Internal dimensions (W x H x D) mm         536 x 573x 685                                                                                                                                                                                                                                                                                                                                                                                                                                                                                                                                                                                                                                                                                                                                                                                                                                                                                                                                                                                                                                                                                                                                                                                                                                                                                                                                                                                                                                                                                                                                                                                                                                               |
| Number of 100 mm containers         4 + 4           Number of 150 mm containers         3 + 3           Maximum load per rack         18 kg           Maximum load in unit         216           Max total weight (full unit)         230 + 230 Liter           Physical Attributes           External dimensions (W x H x D) mm         740 x 1597 x 910           Internal dimensions (W x H x D) mm         536 x 573x 685                                                                                                                                                                                                                                                                                                                                                                                                                                                                                                                                                                                                                                                                                                                                                                                                                                                                                                                                                                                                                                                                                                                                                                                                                                                                                                                                                                                                                                                                                                                                                                                                                                                                                                  |
| Number of 150 mm containers  3 + 3  Maximum load per rack 18 kg  Maximum load in unit 216  Max total weight (full unit) 230 + 230 Liter  Physical Attributes  External dimensions (W x H x D) mm 740 x 1597 x 910  Internal dimensions (W x H x D) mm 536 x 573x 685                                                                                                                                                                                                                                                                                                                                                                                                                                                                                                                                                                                                                                                                                                                                                                                                                                                                                                                                                                                                                                                                                                                                                                                                                                                                                                                                                                                                                                                                                                                                                                                                                                                                                                                                                                                                                                                           |
| Maximum load per rack         18 kg           Maximum load in unit         216           Max total weight (full unit)         230 + 230 Liter           Physical Attributes           External dimensions (W x H x D) mm         740 x 1597 x 910           Internal dimensions (W x H x D) mm         536 x 573x 685                                                                                                                                                                                                                                                                                                                                                                                                                                                                                                                                                                                                                                                                                                                                                                                                                                                                                                                                                                                                                                                                                                                                                                                                                                                                                                                                                                                                                                                                                                                                                                                                                                                                                                                                                                                                          |
| Maximum load in unit 216  Max total weight (full unit) 230 + 230 Liter  Physical Attributes  External dimensions (W x H x D) mm 740 x 1597 x 910  Internal dimensions (W x H x D) mm 536 x 573x 685                                                                                                                                                                                                                                                                                                                                                                                                                                                                                                                                                                                                                                                                                                                                                                                                                                                                                                                                                                                                                                                                                                                                                                                                                                                                                                                                                                                                                                                                                                                                                                                                                                                                                                                                                                                                                                                                                                                            |
| Max total weight (full unit)  Physical Attributes  External dimensions (W x H x D) mm  740 x 1597 x 910  Internal dimensions (W x H x D) mm  536 x 573x 685                                                                                                                                                                                                                                                                                                                                                                                                                                                                                                                                                                                                                                                                                                                                                                                                                                                                                                                                                                                                                                                                                                                                                                                                                                                                                                                                                                                                                                                                                                                                                                                                                                                                                                                                                                                                                                                                                                                                                                    |
| Physical AttributesExternal dimensions (W x H x D) mm740 x 1597 x 910Internal dimensions (W x H x D) mm536 x 573x 685                                                                                                                                                                                                                                                                                                                                                                                                                                                                                                                                                                                                                                                                                                                                                                                                                                                                                                                                                                                                                                                                                                                                                                                                                                                                                                                                                                                                                                                                                                                                                                                                                                                                                                                                                                                                                                                                                                                                                                                                          |
| External dimensions (W x H x D) mm         740 x 1597 x 910           Internal dimensions (W x H x D) mm         536 x 573x 685                                                                                                                                                                                                                                                                                                                                                                                                                                                                                                                                                                                                                                                                                                                                                                                                                                                                                                                                                                                                                                                                                                                                                                                                                                                                                                                                                                                                                                                                                                                                                                                                                                                                                                                                                                                                                                                                                                                                                                                                |
| Internal dimensions (W x H x D) mm 536 x 573x 685                                                                                                                                                                                                                                                                                                                                                                                                                                                                                                                                                                                                                                                                                                                                                                                                                                                                                                                                                                                                                                                                                                                                                                                                                                                                                                                                                                                                                                                                                                                                                                                                                                                                                                                                                                                                                                                                                                                                                                                                                                                                              |
|                                                                                                                                                                                                                                                                                                                                                                                                                                                                                                                                                                                                                                                                                                                                                                                                                                                                                                                                                                                                                                                                                                                                                                                                                                                                                                                                                                                                                                                                                                                                                                                                                                                                                                                                                                                                                                                                                                                                                                                                                                                                                                                                |
|                                                                                                                                                                                                                                                                                                                                                                                                                                                                                                                                                                                                                                                                                                                                                                                                                                                                                                                                                                                                                                                                                                                                                                                                                                                                                                                                                                                                                                                                                                                                                                                                                                                                                                                                                                                                                                                                                                                                                                                                                                                                                                                                |
| Volume 230 + 230 Liter                                                                                                                                                                                                                                                                                                                                                                                                                                                                                                                                                                                                                                                                                                                                                                                                                                                                                                                                                                                                                                                                                                                                                                                                                                                                                                                                                                                                                                                                                                                                                                                                                                                                                                                                                                                                                                                                                                                                                                                                                                                                                                         |
| Net weight (empty unit) 92 kg                                                                                                                                                                                                                                                                                                                                                                                                                                                                                                                                                                                                                                                                                                                                                                                                                                                                                                                                                                                                                                                                                                                                                                                                                                                                                                                                                                                                                                                                                                                                                                                                                                                                                                                                                                                                                                                                                                                                                                                                                                                                                                  |
| Door opening 270°                                                                                                                                                                                                                                                                                                                                                                                                                                                                                                                                                                                                                                                                                                                                                                                                                                                                                                                                                                                                                                                                                                                                                                                                                                                                                                                                                                                                                                                                                                                                                                                                                                                                                                                                                                                                                                                                                                                                                                                                                                                                                                              |
| Lenght of Powercable 4,5 m                                                                                                                                                                                                                                                                                                                                                                                                                                                                                                                                                                                                                                                                                                                                                                                                                                                                                                                                                                                                                                                                                                                                                                                                                                                                                                                                                                                                                                                                                                                                                                                                                                                                                                                                                                                                                                                                                                                                                                                                                                                                                                     |
| Electrical Attributes                                                                                                                                                                                                                                                                                                                                                                                                                                                                                                                                                                                                                                                                                                                                                                                                                                                                                                                                                                                                                                                                                                                                                                                                                                                                                                                                                                                                                                                                                                                                                                                                                                                                                                                                                                                                                                                                                                                                                                                                                                                                                                          |
| Rated Voltage 220-240V / 1 phase                                                                                                                                                                                                                                                                                                                                                                                                                                                                                                                                                                                                                                                                                                                                                                                                                                                                                                                                                                                                                                                                                                                                                                                                                                                                                                                                                                                                                                                                                                                                                                                                                                                                                                                                                                                                                                                                                                                                                                                                                                                                                               |
| Rated Frequency 50-60 Hz                                                                                                                                                                                                                                                                                                                                                                                                                                                                                                                                                                                                                                                                                                                                                                                                                                                                                                                                                                                                                                                                                                                                                                                                                                                                                                                                                                                                                                                                                                                                                                                                                                                                                                                                                                                                                                                                                                                                                                                                                                                                                                       |
| Rated Current 7,52 A Total                                                                                                                                                                                                                                                                                                                                                                                                                                                                                                                                                                                                                                                                                                                                                                                                                                                                                                                                                                                                                                                                                                                                                                                                                                                                                                                                                                                                                                                                                                                                                                                                                                                                                                                                                                                                                                                                                                                                                                                                                                                                                                     |
| Power rating 830 / 830 W                                                                                                                                                                                                                                                                                                                                                                                                                                                                                                                                                                                                                                                                                                                                                                                                                                                                                                                                                                                                                                                                                                                                                                                                                                                                                                                                                                                                                                                                                                                                                                                                                                                                                                                                                                                                                                                                                                                                                                                                                                                                                                       |

### **Dimension drawings**

IP Code \*3

\*1 - Time for a hot unit to reach 80 ° C and for a cold unit to reach 5 ° C average temperature in the air in the cavity with 22 ° C ambient temperature.

44

- \*2 Operating temperature in hot unit of 80 ° C and in cold unit of 5 ° C with 22 ° C ambient temperature.
- \*3 IP44 = Protection against penetration of solid objects larger than 1 mm and protected against splashing water from all angles (IEC 60529)