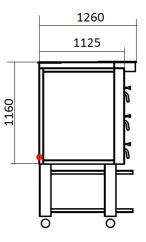

## **TECHNICAL INFORMATION**

| Category                           | 900 Series (optimizes for pizzas up to 18 in)                          |
|------------------------------------|------------------------------------------------------------------------|
| Туре                               | Free Standing                                                          |
| Construction                       | Stainless steel front                                                  |
| Colour                             | Classic Silver (Standard), Royal Gold (option), Phantom Black (Option) |
| Max. working temperature           | 400 <sup>°</sup> C, 500 <sup>°</sup> C (Option)                        |
| Weight (kg)                        | 441                                                                    |
| External Dimensions W x D x H (mm) | 1350 x 1125 x 1160                                                     |
| Internal Dimensions W x D x H (mm) | 920 x 920 x 210 / 245 (Option)                                         |
| Decks (special clay hearthstone)   | 3                                                                      |
| Power connection                   | 3 Phase, 400V, 50Hz,                                                   |
| Power consumption (kw)             | 33                                                                     |
| Rated current (A)                  | 50                                                                     |
| Capacity (pizzas per deck) 10 in   | 12                                                                     |
| Capacity (pizzas per deck) 14 in   | 5                                                                      |
| Capacity (pizzas per deck) 16 in   | 4                                                                      |
| Capacity (pizzas per deck) 18 in   | 4                                                                      |
| Digital control panel              | Standard                                                               |
|                                    |                                                                        |