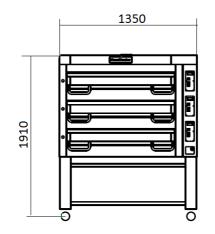

## **TECHNICAL INFORMATION**

| Category                           | 900 Series (optimizes for pizzas up to 18 in)                          |
|------------------------------------|------------------------------------------------------------------------|
| Туре                               | Free Standing                                                          |
| Construction                       | Stainless steel front                                                  |
| Colour                             | Classic Silver (Standard), Royal Gold (option), Phantom Black (Option) |
| Max. working temperature           | 400 <sup>°</sup> C, 500 <sup>°</sup> C (Option)                        |
| Weight (kg)                        | 441                                                                    |
| External Dimensions W x D x H (mm) | 1350 x 1125 x 1160                                                     |
| Internal Dimensions W x D x H (mm) | 920 x 920 x 210 / 245 (Option)                                         |
| Decks (special clay hearthstone)   | 3                                                                      |
| Power connection                   | 3 Phase, 400V, 50Hz,                                                   |
| Power consumption (kw)             | 33                                                                     |
| Rated current (A)                  | 50                                                                     |
| Capacity (pizzas per deck) 10 in   | 12                                                                     |
| Capacity (pizzas per deck) 14 in   | 5                                                                      |
| Capacity (pizzas per deck) 16 in   | 4                                                                      |
| Capacity (pizzas per deck) 18 in   | 4                                                                      |
| Digital control panel              | Standard                                                               |
|                                    |                                                                        |