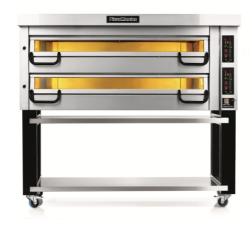

## **PM 744 ED**

## **TECHNICAL INFORMATION**

| Category                           | 700 Series (optimizes for pizzas up to 14 in)                          |
|------------------------------------|------------------------------------------------------------------------|
| Туре                               | Free Standing                                                          |
| Construction                       | Stainless steel front                                                  |
| Colour                             | Classic Silver (Standard), Royal Gold (option), Phantom Black (Option) |
| Max. working temperature           | 400° C, 500° C (Option)                                                |
| Weight (kg)                        | 728                                                                    |
| External Dimensions W x D x H (mm) | 1835 x 905 x 1500                                                      |
| Internal Dimensions W x D x H (mm) | 1420 x 710 x 210 / 245 (Option)                                        |
| Decks (special clay hearthstone)   | 4                                                                      |
| Power connection                   | 3 Phase, 400V, 50Hz,                                                   |
| Power consumption (kw)             | 50                                                                     |
| Rated current (A)                  | 80                                                                     |
| Capacity (pizzas per deck) 10 in   | 15                                                                     |
| Capacity (pizzas per deck) 14 in   | 8                                                                      |
| Capacity (pizzas per deck) 16 in   | 4                                                                      |
| Capacity (pizzas per deck) 18 in   | 3                                                                      |
| Digital control panel              | Standard                                                               |
| Timer with manual shut-off alarm   | Standard                                                               |
| Auto-Timer withalarm               | Standard                                                               |
| Turbo start function               | Standard                                                               |
| Legs with lockable castors         | Standard                                                               |
| Stainless steel retractable shelf  | Standard                                                               |
|                                    |                                                                        |