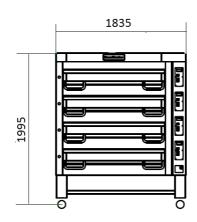

## **TECHNICAL INFORMATION**

| Category                           | 700 Series (optimizes for pizzas up to 14 in)                          |
|------------------------------------|------------------------------------------------------------------------|
| Туре                               | Free Standing                                                          |
| Construction                       | Stainless steel front                                                  |
| Colour                             | Classic Silver (Standard), Royal Gold (option), Phantom Black (Option) |
| Max. working temperature           | 400° C, 500° C (Option)                                                |
| Weight (kg)                        | 728                                                                    |
| External Dimensions W x D x H (mm) | 1835 x 905 x 1500                                                      |
| Internal Dimensions W x D x H (mm) | 1420 x 710 x 210 / 245 (Option)                                        |
| Decks (special clay hearthstone)   | 4                                                                      |
| Power connection                   | 3 Phase, 400V, 50Hz,                                                   |
| Power consumption (kw)             | 50                                                                     |
| Rated current (A)                  | 80                                                                     |
| Capacity (pizzas per deck) 10 in   | 15                                                                     |
| Capacity (pizzas per deck) 14 in   | 8                                                                      |
| Capacity (pizzas per deck) 16 in   | 4                                                                      |
| Capacity (pizzas per deck) 18 in   | 3                                                                      |
| Digital control panel              | Standard                                                               |
| Timer with manual shut-off alarm   | Standard                                                               |
| Auto-Timer withalarm               | Standard                                                               |
| Turbo start function               | Standard                                                               |
| Legs with lockable castors         | Standard                                                               |
| Stainless steel retractable shelf  | Standard                                                               |
|                                    |                                                                        |