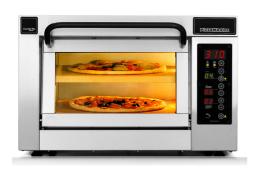

## PM 351ED-1

## **TECHNICAL INFORMATION**

| Category                                             | 350 Series Standard width                                              |
|------------------------------------------------------|------------------------------------------------------------------------|
| Туре                                                 | CounterTop                                                             |
| Construction                                         | Stainless steel front                                                  |
| Colour                                               | Classic Silver (Standard), Royal Gold (option), Phantom Black (Option) |
| Max. working temperature                             | 400 <sup>o</sup> C, 500 <sup>o</sup> C (Option)                        |
| Weight (kg)                                          | 45                                                                     |
| External Dimensions W x D x H (mm)                   | 595 x 545 x 500                                                        |
| Internal Dimensions (per hearthstone) W x D x H (mm) | 355 x 355 x 85                                                         |
| Separate decks per oven                              | 1                                                                      |
| Hearthstones per oven                                | 2                                                                      |
| Power connection                                     | 3 Phase, 400V, 50Hz, or 1 Phase,230V 50Hz                              |
| Power consumption (kw)                               | 3.35                                                                   |
| Rated current 3 Phase (A)                            | 10                                                                     |
| Rates current 1 Phase (A)                            | 15                                                                     |
| Digital display                                      | Standard                                                               |
| Legs with lockable castors                           | Standard                                                               |
| Timer with manual shut-off alarm                     | Standard                                                               |
| Turbo start function                                 | Standard                                                               |
| Auto-Timer with alarm                                | Standard                                                               |
|                                                      |                                                                        |