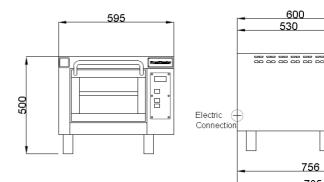

## **TECHNICAL INFORMATION**

| Category                                             | 350 Series Standard width                                              |
|------------------------------------------------------|------------------------------------------------------------------------|
| Туре                                                 | CounterTop                                                             |
| Construction                                         | Stainless steel front                                                  |
| Colour                                               | Classic Silver (Standard), Royal Gold (option), Phantom Black (Option) |
| Max. working temperature                             | 400 <sup>o</sup> C, 500 <sup>o</sup> C (Option)                        |
| Weight (kg)                                          | 45                                                                     |
| External Dimensions W x D x H (mm)                   | 595 x 545 x 500                                                        |
| Internal Dimensions (per hearthstone) W x D x H (mm) | 355 x 355 x 85                                                         |
| Separate decks per oven                              | 1                                                                      |
| Hearthstones per oven                                | 2                                                                      |
| Power connection                                     | 3 Phase, 400V, 50Hz, or 1 Phase,230V 50Hz                              |
| Power consumption (kw)                               | 3.35                                                                   |
| Rated current 3 Phase (A)                            | 10                                                                     |
| Rates current 1 Phase (A)                            | 15                                                                     |
| Digital display                                      | Standard                                                               |
| Legs with lockable castors                           | Standard                                                               |
| Timer with manual shut-off alarm                     | Standard                                                               |
| Turbo start function                                 | Standard                                                               |
| Auto-Timer with alarm                                | Standard                                                               |
|                                                      |                                                                        |