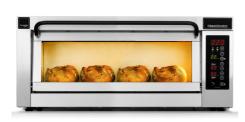

## PM 351ED-DW

## **TECHNICAL INFORMATION**

| Category                                                | 350 Series Double width                                                |
|---------------------------------------------------------|------------------------------------------------------------------------|
| Туре                                                    | CounterTop                                                             |
| Construction                                            | Stainless steel front                                                  |
| Colour                                                  | Classic Silver (Standard), Royal Gold (option), Phantom Black (Option) |
| Max. working temperature                                | 400 <sup>°</sup> C, 500 <sup>°</sup> C (Option)                        |
| Weight (kg)                                             | 70                                                                     |
| External Dimensions W x D x H (mm)                      | 950 x 545 x 500                                                        |
| Internal Dimensions (per hearthstone)<br>W x D x H (mm) | 710 x 355 x 195                                                        |
| Separate decks per oven                                 | 1                                                                      |
| Hearthstones per oven                                   | 1                                                                      |
| Power connection                                        | 3 Phase, 400V, 50Hz, or 1 Phase,230V 50Hz                              |
| Power consumption (kw)                                  | 4.45                                                                   |
| Rated current 3 Phase (A)                               | 10                                                                     |
| Rated current 1 Phase (A)                               | 20                                                                     |
| Digital display                                         | Standard                                                               |
| Legs with lockable castors                              | Standard                                                               |
| Timer with manual shut-off alarm                        | Standard                                                               |
| Turbo start function                                    | Standard                                                               |
| Auto-Timer with alarm                                   | Standard                                                               |
|                                                         |                                                                        |