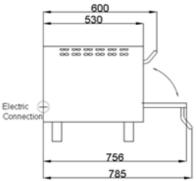

## **TECHNICAL INFORMATION**

| Category                                                | 350 Series Double width                                                |
|---------------------------------------------------------|------------------------------------------------------------------------|
| Туре                                                    | CounterTop                                                             |
| Construction                                            | Stainless steel front                                                  |
| Colour                                                  | Classic Silver (Standard), Royal Gold (option), Phantom Black (Option) |
| Max. working temperature                                | 400 <sup>°</sup> C, 500 <sup>°</sup> C (Option)                        |
| Weight (kg)                                             | 70                                                                     |
| External Dimensions W x D x H (mm)                      | 950 x 545 x 500                                                        |
| Internal Dimensions (per hearthstone)<br>W x D x H (mm) | 710 x 355 x 195                                                        |
| Separate decks per oven                                 | 1                                                                      |
| Hearthstones per oven                                   | 1                                                                      |
| Power connection                                        | 3 Phase, 400V, 50Hz, or 1 Phase,230V 50Hz                              |
| Power consumption (kw)                                  | 4.45                                                                   |
| Rated current 3 Phase (A)                               | 10                                                                     |
| Rated current 1 Phase (A)                               | 20                                                                     |
| Digital display                                         | Standard                                                               |
| Legs with lockable castors                              | Standard                                                               |
| Timer with manual shut-off alarm                        | Standard                                                               |
| Turbo start function                                    | Standard                                                               |
| Auto-Timer with alarm                                   | Standard                                                               |
|                                                         |                                                                        |