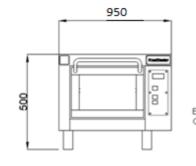

## **TECHNICAL INFORMATION**

| Category                                                | 350 Series Double width                                                |
|---------------------------------------------------------|------------------------------------------------------------------------|
| Туре                                                    | CounterTop                                                             |
| Construction                                            | Stainless steel front                                                  |
| Colour                                                  | Classic Silver (Standard), Royal Gold (option), Phantom Black (Option) |
| Max. working temperature                                | 400 <sup>°</sup> C, 500 <sup>°</sup> C (Option)                        |
| Weight (kg)                                             | 70                                                                     |
| External Dimensions W x D x H (mm)                      | 950 x 545 x 500                                                        |
| Internal Dimensions (per hearthstone)<br>W x D x H (mm) | 710 x 355 x 195                                                        |
| Separate decks per oven                                 | 1                                                                      |
| Hearthstones per oven                                   | 1                                                                      |
| Power connection                                        | 3 Phase, 400V, 50Hz, or 1 Phase,230V 50Hz                              |
| Power consumption (kw)                                  | 4.45                                                                   |
| Rated current 3 Phase (A)                               | 10                                                                     |
| Rated current 1 Phase (A)                               | 20                                                                     |
| Digital display                                         | Standard                                                               |
| Legs with lockable castors                              | Standard                                                               |
| Timer with manual shut-off alarm                        | Standard                                                               |
| Turbo start function                                    | Standard                                                               |
| Auto-Timer with alarm                                   | Standard                                                               |
|                                                         |                                                                        |