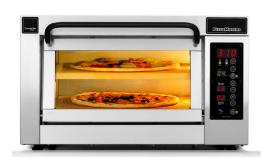

## **TECHNICAL INFORMATION**

| Category                                             | 400 Series Standard width                                              |
|------------------------------------------------------|------------------------------------------------------------------------|
| Туре                                                 | CounterTop                                                             |
| Construction                                         | Stainless steel front                                                  |
| Colour                                               | Classic Silver (Standard), Royal Gold (option), Phantom Black (Option) |
| Max. working temperature                             | 400° C, 500° C (Option)                                                |
| Weight (kg)                                          | 60                                                                     |
| External Dimensions W x D x H (mm)                   | 650 x 600 x 500                                                        |
| Internal Dimensions (per hearthstone) W x D x H (mm) | 410 x 410 x 85                                                         |
| Separate decks per oven                              | 1                                                                      |
| Hearthstones per oven                                | 2                                                                      |
| Power connection                                     | 3 Phase, 400V, 50Hz, or 1 Phase,230V 50Hz                              |
| Power consumption (kw)                               | 4.55                                                                   |
| Rated current 3 Phase (A)                            | 10                                                                     |
| Rated current 1 Phase (A)                            | 20                                                                     |
| Digital display                                      | Standard                                                               |
| Legs with lockable castors                           | Standard                                                               |
| Timer with manual shut-off alarm                     | Standard                                                               |
| Turbo start function                                 | Standard                                                               |
| Auto-Timer with alarm                                | Standard                                                               |