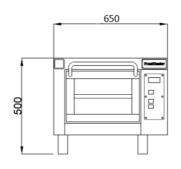

## **TECHNICAL INFORMATION**

| Category                                             | 400 Series Standard width                                              |
|------------------------------------------------------|------------------------------------------------------------------------|
| Туре                                                 | CounterTop                                                             |
| Construction                                         | Stainless steel front                                                  |
| Colour                                               | Classic Silver (Standard), Royal Gold (option), Phantom Black (Option) |
| Max. working temperature                             | 400° C, 500° C (Option)                                                |
| Weight (kg)                                          | 60                                                                     |
| External Dimensions W x D x H (mm)                   | 650 x 600 x 500                                                        |
| Internal Dimensions (per hearthstone) W x D x H (mm) | 410 x 410 x 85                                                         |
| Separate decks per oven                              | 1                                                                      |
| Hearthstones per oven                                | 2                                                                      |
| Power connection                                     | 3 Phase, 400V, 50Hz, or 1 Phase,230V 50Hz                              |
| Power consumption (kw)                               | 4.55                                                                   |
| Rated current 3 Phase (A)                            | 10                                                                     |
| Rated current 1 Phase (A)                            | 20                                                                     |
| Digital display                                      | Standard                                                               |
| Legs with lockable castors                           | Standard                                                               |
| Timer with manual shut-off alarm                     | Standard                                                               |
| Turbo start function                                 | Standard                                                               |
| Auto-Timer with alarm                                | Standard                                                               |