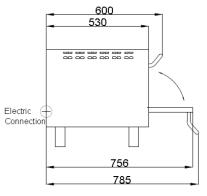

## **TECHNICAL INFORMATION**

| Category                                                | 350 Series Standard width                                              |
|---------------------------------------------------------|------------------------------------------------------------------------|
| Туре                                                    | CounterTop                                                             |
| Construction                                            | Stainless steel front                                                  |
| Colour                                                  | Classic Silver (Standard), Royal Gold (option), Phantom Black (Option) |
| Max. working temperature                                | 400 <sup>0</sup> C, 500 <sup>0</sup> C (Option)                        |
| Weight (kg)                                             | 45                                                                     |
| External Dimensions W x D x H (mm)                      | 595 x 545 x 500                                                        |
| Internal Dimensions (per hearthstone)<br>W x D x H (mm) | 355 x 355 x 85                                                         |
| Separate decks per oven                                 | 1                                                                      |
| Hearthstones per oven                                   | 2                                                                      |
| Power connection                                        | 3 Phase, 400V, 50Hz, or 1 Phase,230V 50Hz                              |
| Power consumption (kw)                                  | 3.35                                                                   |
| Rated current 3 Phase (A)                               | 10                                                                     |
| Rates current 1 Phase (A)                               | 15                                                                     |
| Digital display                                         | Standard                                                               |
| Legs with lockable castors                              | Standard                                                               |
| Timer with manual shut-off alarm                        | Standard                                                               |
| Turbo start function                                    | Standard                                                               |
| Auto-Timer with alarm                                   | Standard                                                               |
|                                                         |                                                                        |