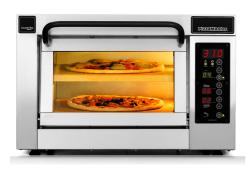

## **TECHNICAL INFORMATION**

| Category                                                | 350 Series Standard width                                              |
|---------------------------------------------------------|------------------------------------------------------------------------|
| Туре                                                    | CounterTop                                                             |
| Construction                                            | Stainless steel front                                                  |
| Colour                                                  | Classic Silver (Standard), Royal Gold (option), Phantom Black (Option) |
| Max. working temperature                                | 400 <sup>0</sup> C, 500 <sup>0</sup> C (Option)                        |
| Weight (kg)                                             | 45                                                                     |
| External Dimensions W x D x H (mm)                      | 595 x 545 x 500                                                        |
| Internal Dimensions (per hearthstone)<br>W x D x H (mm) | 355 x 355 x 85                                                         |
| Separate decks per oven                                 | 1                                                                      |
| Hearthstones per oven                                   | 2                                                                      |
| Power connection                                        | 3 Phase, 400V, 50Hz, or 1 Phase,230V 50Hz                              |
| Power consumption (kw)                                  | 3.35                                                                   |
| Rated current 3 Phase (A)                               | 10                                                                     |
| Rates current 1 Phase (A)                               | 15                                                                     |
| Digital display                                         | Standard                                                               |
| Legs with lockable castors                              | Standard                                                               |
| Timer with manual shut-off alarm                        | Standard                                                               |
| Turbo start function                                    | Standard                                                               |
| Auto-Timer with alarm                                   | Standard                                                               |
|                                                         |                                                                        |