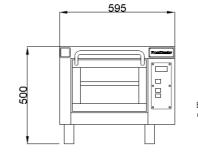

## **TECHNICAL INFORMATION**

| Category                                                | 350 Series Standard width                                              |
|---------------------------------------------------------|------------------------------------------------------------------------|
| Туре                                                    | CounterTop                                                             |
| Construction                                            | Stainless steel front                                                  |
| Colour                                                  | Classic Silver (Standard), Royal Gold (option), Phantom Black (Option) |
| Max. working temperature                                | 400 <sup>0</sup> C, 500 <sup>0</sup> C (Option)                        |
| Weight (kg)                                             | 45                                                                     |
| External Dimensions W x D x H (mm)                      | 595 x 545 x 500                                                        |
| Internal Dimensions (per hearthstone)<br>W x D x H (mm) | 355 x 355 x 85                                                         |
| Separate decks per oven                                 | 1                                                                      |
| Hearthstones per oven                                   | 2                                                                      |
| Power connection                                        | 3 Phase, 400V, 50Hz, or 1 Phase,230V 50Hz                              |
| Power consumption (kw)                                  | 3.35                                                                   |
| Rated current 3 Phase (A)                               | 10                                                                     |
| Rates current 1 Phase (A)                               | 15                                                                     |
| Digital display                                         | Standard                                                               |
| Legs with lockable castors                              | Standard                                                               |
| Timer with manual shut-off alarm                        | Standard                                                               |
| Turbo start function                                    | Standard                                                               |
| Auto-Timer with alarm                                   | Standard                                                               |
|                                                         |                                                                        |