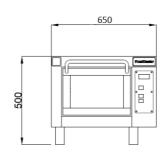

## **TECHNICAL INFORMATION**

| Category                                             | 400 Series Standard width                                              |
|------------------------------------------------------|------------------------------------------------------------------------|
| Туре                                                 | CounterTop                                                             |
| Construction                                         | Stainless steel front                                                  |
| Colour                                               | Classic Silver (Standard), Royal Gold (option), Phantom Black (Option) |
| Max. working temperature                             | 400 <sup>0</sup> C, 500 <sup>0</sup> C (Option)                        |
| Weight (kg)                                          | 53                                                                     |
| External Dimensions W x D x H (mm)                   | 650 x 600 x 500                                                        |
| Internal Dimensions (per hearthstone) W x D x H (mm) | 410 x 410 x 195                                                        |
| Separate decks per oven                              | 1                                                                      |
| Hearthstones per oven                                | 1                                                                      |
| Power connection                                     | 3 Phase, 400V, 50Hz, or 1 Phase,230V 50Hz                              |
| Power consumption (kw)                               | 3.05                                                                   |
| Rated current 3 Phase (A)                            | 10                                                                     |
| Rated current 1 Phase (A)                            | 20                                                                     |
| Digital display                                      | Standard                                                               |
| Legs with lockable castors                           | Standard                                                               |
| Timer with manual shut-off alarm                     | Standard                                                               |
| Turbo start function                                 | Standard                                                               |
| Auto-Timer with alarm                                | Standard                                                               |