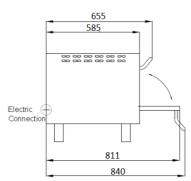

## **TECHNICAL INFORMATION**

| Category                                             | 400 Series Standard width                                              |
|------------------------------------------------------|------------------------------------------------------------------------|
| Туре                                                 | CounterTop                                                             |
| Construction                                         | Stainless steel front                                                  |
| Colour                                               | Classic Silver (Standard), Royal Gold (option), Phantom Black (Option) |
| Max. working temperature                             | 400 <sup>0</sup> C, 500 <sup>0</sup> C (Option)                        |
| Weight (kg)                                          | 53                                                                     |
| External Dimensions W x D x H (mm)                   | 650 x 600 x 500                                                        |
| Internal Dimensions (per hearthstone) W x D x H (mm) | 410 x 410 x 195                                                        |
| Separate decks per oven                              | 1                                                                      |
| Hearthstones per oven                                | 1                                                                      |
| Power connection                                     | 3 Phase, 400V, 50Hz, or 1 Phase,230V 50Hz                              |
| Power consumption (kw)                               | 3.05                                                                   |
| Rated current 3 Phase (A)                            | 10                                                                     |
| Rated current 1 Phase (A)                            | 20                                                                     |
| Digital display                                      | Standard                                                               |
| Legs with lockable castors                           | Standard                                                               |
| Timer with manual shut-off alarm                     | Standard                                                               |
| Turbo start function                                 | Standard                                                               |
| Auto-Timer with alarm                                | Standard                                                               |