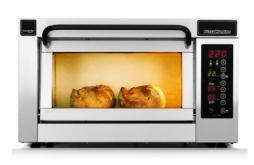

## **TECHNICAL INFORMATION**

| Category                                             | 400 Series Standard width                                              |
|------------------------------------------------------|------------------------------------------------------------------------|
| Туре                                                 | CounterTop                                                             |
| Construction                                         | Stainless steel front                                                  |
| Colour                                               | Classic Silver (Standard), Royal Gold (option), Phantom Black (Option) |
| Max. working temperature                             | 400 <sup>0</sup> C, 500 <sup>0</sup> C (Option)                        |
| Weight (kg)                                          | 53                                                                     |
| External Dimensions W x D x H (mm)                   | 650 x 600 x 500                                                        |
| Internal Dimensions (per hearthstone) W x D x H (mm) | 410 x 410 x 195                                                        |
| Separate decks per oven                              | 1                                                                      |
| Hearthstones per oven                                | 1                                                                      |
| Power connection                                     | 3 Phase, 400V, 50Hz, or 1 Phase,230V 50Hz                              |
| Power consumption (kw)                               | 3.05                                                                   |
| Rated current 3 Phase (A)                            | 10                                                                     |
| Rated current 1 Phase (A)                            | 20                                                                     |
| Digital display                                      | Standard                                                               |
| Legs with lockable castors                           | Standard                                                               |
| Timer with manual shut-off alarm                     | Standard                                                               |
| Turbo start function                                 | Standard                                                               |
| Auto-Timer with alarm                                | Standard                                                               |