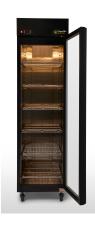

## Pizza2Go® Single Door Pizza Warmer

The Pizza2Go Single Door Pizza Warmer, is a perfect pizza holding solution for a small footprint pizza shop, with a streamline design that will allow the unit to sit in compact areas.

#### PIZZA2GO® SINGLE DOOR FEATURES:

- Solid glass door with LED lights
- Regular 10 Amp plug-in ensuring easy electrical access
- Holds up to 30 x large pizza boxes
- Heat is distributed by a fan heater and heating element maintaining and holding pizza temperatures
- Even heat distribution
- Equipped with 6 sturdy shelves and 12 shelf runners
- Digital controller, enabling optimal and adjustable temperature control
- Easy access on/ off switch
- Swivel castors with brakes, allowing the unit to be moved
- Designed and developed by our company Skanos
- 1 Year Warranty

### **TECHNICAL INFORMATION**

| Capacity (15" Pizza boxes)         | 30 x 15" Pizza boxes        |
|------------------------------------|-----------------------------|
| External Dimensions H x W x D (mm) | 550 x 1990 x 815            |
| Internal Dimensions H x W x D (mm) | 500 x 1620 x 620            |
| Shelves                            | 6 shelves, 12 shelf runners |
| Shelf Dimensions W x D (mm)        | 450 x 630                   |
| Exterior/ Interior Materials       | Stainless Steel             |
| Power Connection                   | Single phase                |
| Temperature Range                  | Up to 90°C                  |

### Product Images

T: 1300 003 822 E: sales@skanos.com.au

**A:** Unit 1 Ground Level. 1/7 Airds Rd, Minto NSW