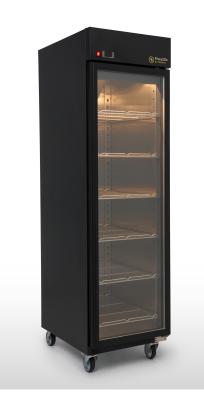

### **TECHNICAL INFORMATION**

| Capacity (15" Pizza boxes)         | 30 x 15" Pizza boxes        |
|------------------------------------|-----------------------------|
| External Dimensions H x W x D (mm) | 550 x 1990 x 815            |
| Internal Dimensions H x W x D (mm) | 500 x 1620 x 620            |
| Shelves                            | 6 shelves, 12 shelf runners |
| Shelf Dimensions W x D (mm)        | 450 x 630                   |
| Exterior/ Interior Materials       | Stainless Steel             |
| Power Connection                   | Single phase                |
| Temperature Range                  | Up to 90°C                  |

# <u>Dimensions</u>