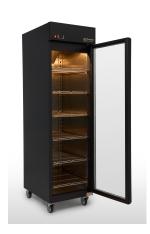

## Pizza2Go® Single Door Pizza Warmer

The Pizza2Go Single Door Pizza Warmer, is a perfect pizza holding solution for a small footprint pizza shop, with a streamline design that will allow the unit to sit in compact areas.

#### PIZZA2GO® SINGLE DOOR FEATURES:

- Solid glass door with LED lights
- Regular 10 Amp plug-in ensuring easy electrical access
- Holds up to 30 x large pizza boxes
- Heat is distributed by a fan heater and heating element maintaining and holding pizza temperatures
- Even heat distribution
- Equipped with 6 sturdy shelves and 12 shelf runners
- Digital controller, enabling optimal and adjustable temperature control
- Easy access on/ off switch
- Swivel castors with brakes, allowing the unit to be moved
- Designed and developed by our company Skanos
- 1 Year Warranty

### **TECHNICAL INFORMATION**

| Capacity (15" Pizza boxes)         | 30 x 15" Pizza boxes        |
|------------------------------------|-----------------------------|
| External Dimensions H x W x D (mm) | 550 x 1990 x 815            |
| Internal Dimensions H x W x D (mm) | 500 x 1620 x 620            |
| Shelves                            | 6 shelves, 12 shelf runners |
| Shelf Dimensions W x D (mm)        | 450 x 630                   |
| Exterior/ Interior Materials       | Stainless Steel             |
| Power Connection                   | Single phase                |
| Temperature Range                  | Up to 90°C                  |

### Product Images

T: 1300 003 822 E: sales@skanos.com.au

**A:** Unit 1 Ground Level. 1/7 Airds Rd, Minto NSW