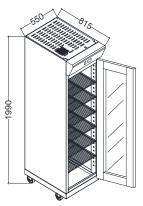

#### PIZZA2GO® SINGLE DOOR FEATURES:

- Solid glass door with LED lights
- Regular 10 Amp plug-in ensuring easy electrical access
- Holds up to 30 x large pizza boxes
- Heat is distributed by a fan heater and heating element maintaining and holding pizza temperatures
- Even heat distribution
- Equipped with 6 sturdy shelves and 12 shelf runners
- Digital controller, enabling optimal and adjustable temperature control
- Easy access on/ off switch
- Swivel castors with brakes, allowing the unit to be moved
- Designed and developed by our company Skanos
- 1 Year Warranty

### **TECHNICAL INFORMATION**

| Capacity (15" Pizza boxes)         | 30 x 15" Pizza boxes        |
|------------------------------------|-----------------------------|
| External Dimensions H x W x D (mm) | 550 x 1990 x 815            |
| Internal Dimensions H x W x D (mm) | 500 x 1620 x 620            |
| Shelves                            | 6 shelves, 12 shelf runners |
| Shelf Dimensions W x D (mm)        | 450 x 630                   |
| Exterior/ Interior Materials       | Stainless Steel             |
| Power Connection                   | Single phase                |
| Temperature Range                  | Up to 90°C                  |

# <u>Dimensions</u>