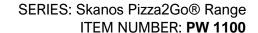

# Pizza2Go® Double Door Pizza Warmer

The Pizza2Go Double Door Pizza Warmer, is perfect for a busy pizzeria, restaurant needing to maintain and hold warm temperatures for a large number of packaged pizzas at one time.

#### PIZZA2GO® DOUBLE DOOR FEATURES:

- Solid glass door with LED lights
- Regular 10 Amp plug-in ensuring easy electrical access
- Holds up to 60 x large pizza boxes
- Heat is distributed by a fan heater and heating element maintaining and holding pizza temperatures
- Even heat distribution
- Equipped with 12 sturdy shelves and 24 shelf runners
- Digital controller, enabling optimal and adjustable temperature control
- Easy access on/ off switch
- Swivel castors with brakes, allowing the unit to be moved
- Designed and developed by our company Skanos
- 1 Year Warranty

#### **TECHNICAL INFORMATION**

| Capacity (15" Pizza boxes)         | 60 x 15" Pizza boxes         |
|------------------------------------|------------------------------|
| External Dimension H x W x D (mm)  | 1120 x 1990 x 815            |
| Internal Dimensions H x W x D (mm) | 1040 x 1620 x 620            |
| Shelves                            | 12 shelves, 24 shelf runners |
| Shelf Dimensions W x D (mm)        | 450 x 630                    |
| Exterior/ Interior Materials       | Stainless Steel              |
| Power Connection                   | Single phase                 |
| Temperature Range                  | Up to 90°C                   |