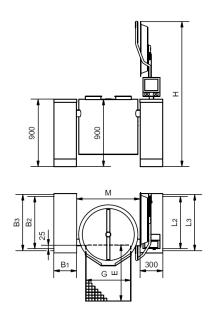

## **TECHNICAL INFORMATION**

| Working Pressure                 | 1.0 bar                   |                         |
|----------------------------------|---------------------------|-------------------------|
| Max steam temperature            | 120 °C                    |                         |
| Working height                   | 900 mm                    |                         |
| Stirrer speed (min - max)        | 5- 150 rpm                |                         |
| Weight                           | 558 kg                    |                         |
| Water Connection                 | 1/2", 1.5-6 bar, 35L/ min |                         |
| Dimensions W x D x H (mm)        | 1700 x 1075 x 2164        |                         |
| Time to boil 10-90°C (mins)      | 38                        |                         |
| Power Connection                 | Power (kW)                | Current Consumption (A) |
| Electric- (3 ~400V+ PE, 50/60Hz) | 48                        | 72                      |
| Power Connection                 | Power (kW)                | Current Consumption (A) |
| Steam- (3 ~400V+ PE, 50/60Hz)    | Option                    | Option                  |
| Product Code: JO 105018          | 3,1                       | 9                       |