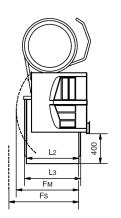

## JONI MULTIMIX FEATURES:

- Availiable in 40, 60, 80, 100, 120, 150, 200, 250 and 300L
- Autotemp 56 included
- Integrated stirrer saving time and labor with 6 stirring programs
- Temperature control by the food temperature and heating steps
- Ergonomic lid design which can easily be opened
- Working pressure 1,0 bar
- Tilt height of 400mm, which is adjustable
- No joints in kettle bowl, improving hygiene