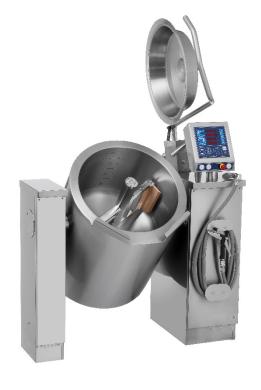

## **Multimix 300L Mixing Kettle**

## JONI MULTIMIX FEATURES:

- Availiable in 40, 60, 80, 100, 120, 150, 200, 250 and 300L
- Autotemp 56 included
- Integrated stirrer saving time and labor with 6 stirring programs
- Temperature control by the food temperature and heating steps
- Ergonomic lid design which can easily be opened
- Working pressure 1,0 bar
- Tilt height of 400mm, which is adjustable
- No joints in kettle bowl, improving hygiene

Please note, accessories in image are not included OPTIONAL ACCESSORIES:

- Butterfly valve
- Sieve Plate
- Spray gun
- MultiClean
- Chilling
- Foot Pedal