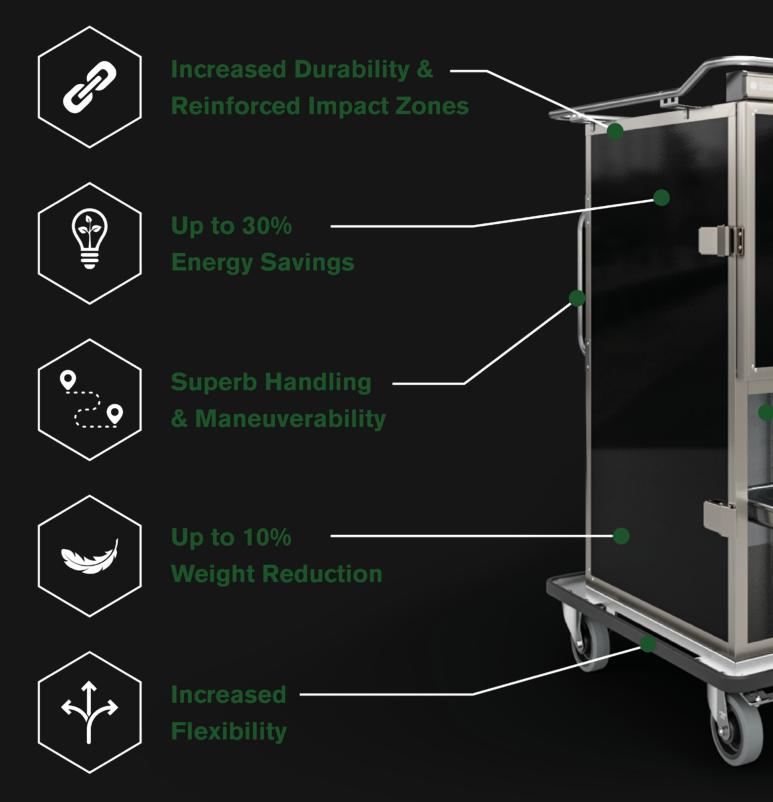

#### DESIGN

ExP is built to last and keep you flexible by combining innovative design with reinforced impact zones. All units are prepared for connectivity and ready for the future.

#### **ENVIRONMENT**

ExP is better for the environment – and you. Less, but better materials equals less emission and less weight. Still heavyduty, but with superb handling and maneuverabilty.

"ScanBox is a solution oriented manufacturer of banquet trolleys for holding and transportation of hot and cold food with preserved food quality"