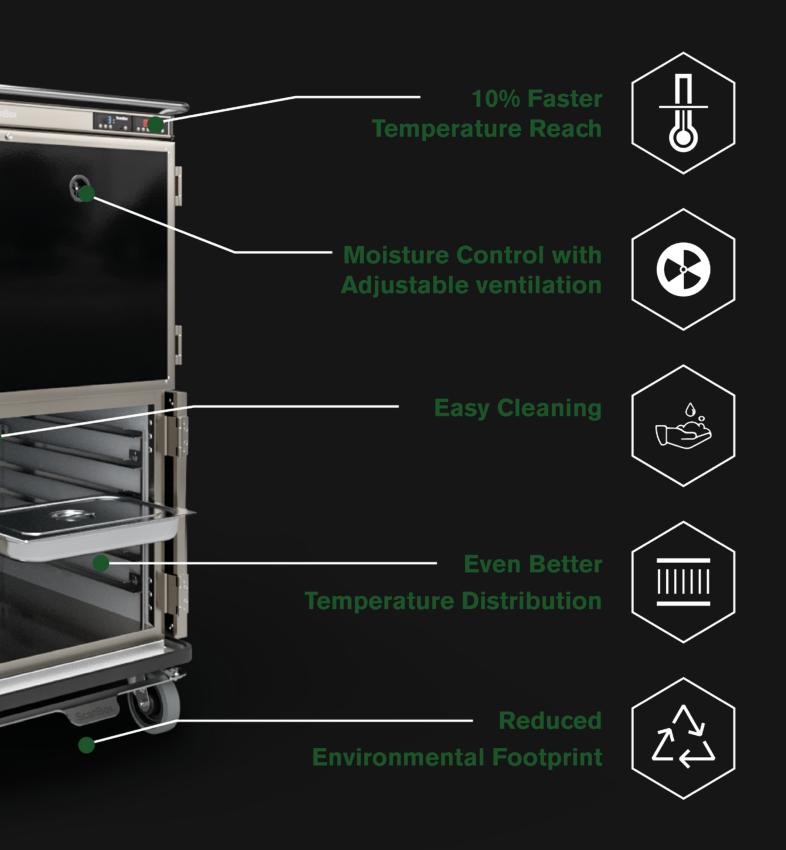

#### **PERFORMANCE**

Outstanding performance with faster temperature reach, improved temperature distribution and moisture control. ExP keeps the food fresh and tasty.